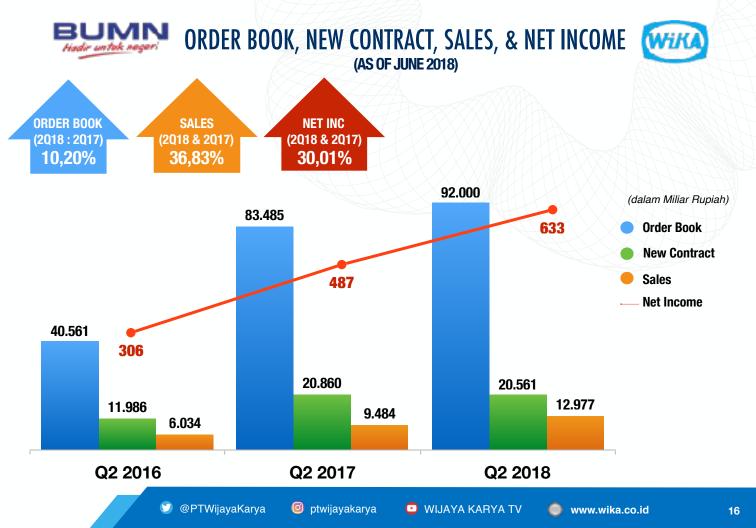

# **FINANCIAL HIGHLIGHTS**

@PTWijayaKarya

o ptwijayakarya

WIJAYA KARYA TV

2Q 2018 KEY FIGURES

| Industry      1,587.75        GPM      21.30%        Infra & Building      8,565.96 | 2Q2017                    |  |
|-------------------------------------------------------------------------------------|---------------------------|--|
| GPM      21.30%      4.        Infra & Building      8,565.96      +3               | 83%                       |  |
|                                                                                     | - <b>4.53%</b><br>500 bps |  |
|                                                                                     | <b>36.98%</b><br>+19 bps  |  |
|                                                                                     | +92.54%<br>+12 bps        |  |
| Property 347.46 +2                                                                  | 21.83%<br>451 bps         |  |
| Gross Profit 1,486.23 47,                                                           | 35%                       |  |
| Gross Profit Margin 11.45% +82                                                      | 2 bps                     |  |
| Group Net Income 632.52 30,                                                         | ,01%                      |  |

| BUMN<br>Hadir untak negeri                                                                                                                                                                                                                                                                                                                                                                                                                                                                                                                                                                                                                                                                                                                                                                                                                                                                                                                                                                                                                                                                                                                                                                                                                                                                                                                                                                                                                                                                                                                                                                                                                                                                                                                                                                                                                                                                                                                                                                                                                                                                                                     | NEW CONTRA                | ACT ACHIEVE<br>AR TO DATE) | MENT      | WiKA                |
|--------------------------------------------------------------------------------------------------------------------------------------------------------------------------------------------------------------------------------------------------------------------------------------------------------------------------------------------------------------------------------------------------------------------------------------------------------------------------------------------------------------------------------------------------------------------------------------------------------------------------------------------------------------------------------------------------------------------------------------------------------------------------------------------------------------------------------------------------------------------------------------------------------------------------------------------------------------------------------------------------------------------------------------------------------------------------------------------------------------------------------------------------------------------------------------------------------------------------------------------------------------------------------------------------------------------------------------------------------------------------------------------------------------------------------------------------------------------------------------------------------------------------------------------------------------------------------------------------------------------------------------------------------------------------------------------------------------------------------------------------------------------------------------------------------------------------------------------------------------------------------------------------------------------------------------------------------------------------------------------------------------------------------------------------------------------------------------------------------------------------------|---------------------------|----------------------------|-----------|---------------------|
| order b0<br><b>94,17</b>                                                                                                                                                                                                                                                                                                                                                                                                                                                                                                                                                                                                                                                                                                                                                                                                                                                                                                                                                                                                                                                                                                                                                                                                                                                                                                                                                                                                                                                                                                                                                                                                                                                                                                                                                                                                                                                                                                                                                                                                                                                                                                       |                           | YTD                        | 2018F     | % of 2018<br>target |
| NEW CONTR                                                                                                                                                                                                                                                                                                                                                                                                                                                                                                                                                                                                                                                                                                                                                                                                                                                                                                                                                                                                                                                                                                                                                                                                                                                                                                                                                                                                                                                                                                                                                                                                                                                                                                                                                                                                                                                                                                                                                                                                                                                                                                                      | RACT                      | 21,803.15                  | 58,113.87 | 37,52%              |
| ų                                                                                                                                                                                                                                                                                                                                                                                                                                                                                                                                                                                                                                                                                                                                                                                                                                                                                                                                                                                                                                                                                                                                                                                                                                                                                                                                                                                                                                                                                                                                                                                                                                                                                                                                                                                                                                                                                                                                                                                                                                                                                                                              | Industry                  | 2,977.80                   | 7,658.56  | 38,88%              |
| Ta                                                                                                                                                                                                                                                                                                                                                                                                                                                                                                                                                                                                                                                                                                                                                                                                                                                                                                                                                                                                                                                                                                                                                                                                                                                                                                                                                                                                                                                                                                                                                                                                                                                                                                                                                                                                                                                                                                                                                                                                                                                                                                                             | Infra & Building          | 17,442.54                  | 39,806.90 | 43,82%              |
| <b>A</b>                                                                                                                                                                                                                                                                                                                                                                                                                                                                                                                                                                                                                                                                                                                                                                                                                                                                                                                                                                                                                                                                                                                                                                                                                                                                                                                                                                                                                                                                                                                                                                                                                                                                                                                                                                                                                                                                                                                                                                                                                                                                                                                       | Energy & Industrial Plant | 725.59                     | 7,671.89  | 9,46%               |
| fin the second s | Property                  | 657.23                     | 2,976.51  | 22,08%              |

## NEW CONTRACTS AND CARRY OVER (FY2018F)

# ORDER BOOK (IDR. BIO) 2018F **130,607.97**