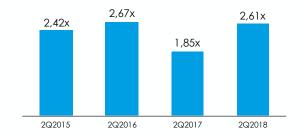

# STRONG FINANCIAL PERFORMANCE & BALANCE SHEET

Debt\* to equity

@PTWijayaKarya

0

ptwijayakarya

Total Debt to Equity

WIJAYA KARYA TV

1. EBITDA to Interest calculated as EBITDA divided by finance costs \*Consists of short term loans, medium term notes and long term loans only