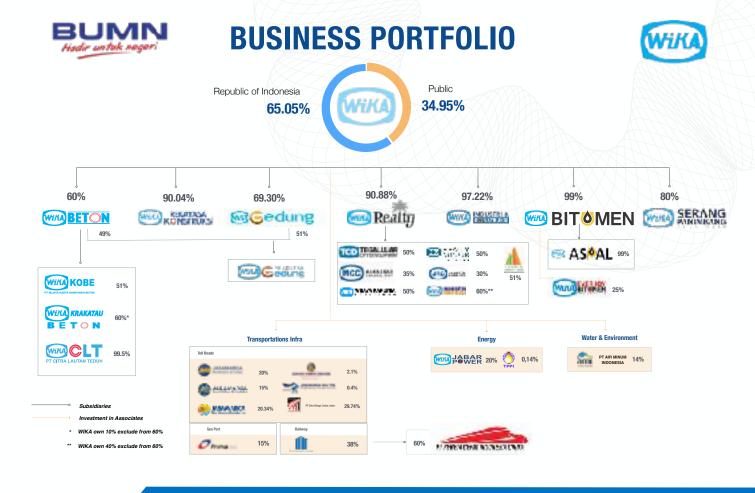

#### **Brief Overview**

- Established in 1960 under the name Perusahaan Negara Bangunan Widjaja Karja, WIKA is one of the largest listed state-owned engineering, procurement and construction ("EPC") companies in Indonesia with diversified construction projects
- Four business segments: Industry, Infrastructure and Building, Energy and Industrial Plant, and Realty & Property.
- The market capitalization of WIKA as of September 30 2017 was IDR 16.06 Trillion
- As of September 30, 2017, WIKA is owned by the Government as to 65.05% and by public shareholders as to 34.95%
- Total order book as of 30 September 2017 was valued at IDR 95.67 Trillion
- Successfully undertaken key national infrastructure projects including the Bolikpapan-Samarinda Toll Road, the Semanggi Interchange, the Jatigede Dam, Soekarno-Hatta Airport Terminal 3, the Ngurah Rai Airport and the Suramadu Bridge, the Serang-Panimbang Toll Road and the Jakarta-Bandung High Speed Railway.

# SHAREHOLDERS STRUCTURE

| Shareholders | 2014   | 2015   | 2016   | 2017   | 07M18  |
|--------------|--------|--------|--------|--------|--------|
| Government   | 65,05% | 65,05% | 65,05% | 65,05% | 65,05% |
| Employee     | 1,23%  | 1,12%  | 0,76%  | 0,69%  | 0,67%  |
| Public       |        |        |        |        |        |
| - Foreign    | 18,13% | 15,59% | 11,07% | 8,86%  | 6,74%  |
| - Local      | 15,59% | 18,24% | 23,13% | 25,40% | 27,55% |