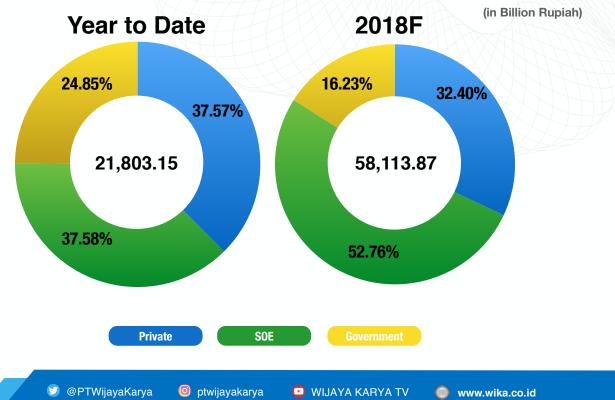

| BUMN<br>Hadir untak negeri                                                                                                                                                                                                                                                                                                                                                                                                                                                                                                                                                                                                                                                                                                                                                                                                                                                                                                                                                                                                                                                                                                                                                                                                                                                                                                                                                                                                                                                                                                                                                                                                                                                                                                                                                                                                                                                                                                                                                                                                                                                                                                     | NEW CONTRA                | ACT ACHIEVE<br>AR TO DATE) | MENT      | WiKA                |
|--------------------------------------------------------------------------------------------------------------------------------------------------------------------------------------------------------------------------------------------------------------------------------------------------------------------------------------------------------------------------------------------------------------------------------------------------------------------------------------------------------------------------------------------------------------------------------------------------------------------------------------------------------------------------------------------------------------------------------------------------------------------------------------------------------------------------------------------------------------------------------------------------------------------------------------------------------------------------------------------------------------------------------------------------------------------------------------------------------------------------------------------------------------------------------------------------------------------------------------------------------------------------------------------------------------------------------------------------------------------------------------------------------------------------------------------------------------------------------------------------------------------------------------------------------------------------------------------------------------------------------------------------------------------------------------------------------------------------------------------------------------------------------------------------------------------------------------------------------------------------------------------------------------------------------------------------------------------------------------------------------------------------------------------------------------------------------------------------------------------------------|---------------------------|----------------------------|-----------|---------------------|
| order b0<br><b>94,17</b>                                                                                                                                                                                                                                                                                                                                                                                                                                                                                                                                                                                                                                                                                                                                                                                                                                                                                                                                                                                                                                                                                                                                                                                                                                                                                                                                                                                                                                                                                                                                                                                                                                                                                                                                                                                                                                                                                                                                                                                                                                                                                                       |                           | YTD                        | 2018F     | % of 2018<br>target |
| NEW CONTR                                                                                                                                                                                                                                                                                                                                                                                                                                                                                                                                                                                                                                                                                                                                                                                                                                                                                                                                                                                                                                                                                                                                                                                                                                                                                                                                                                                                                                                                                                                                                                                                                                                                                                                                                                                                                                                                                                                                                                                                                                                                                                                      | RACT                      | 21,803.15                  | 58,113.87 | 37,52%              |
| ų                                                                                                                                                                                                                                                                                                                                                                                                                                                                                                                                                                                                                                                                                                                                                                                                                                                                                                                                                                                                                                                                                                                                                                                                                                                                                                                                                                                                                                                                                                                                                                                                                                                                                                                                                                                                                                                                                                                                                                                                                                                                                                                              | Industry                  | 2,977.80                   | 7,658.56  | 38,88%              |
| Ta                                                                                                                                                                                                                                                                                                                                                                                                                                                                                                                                                                                                                                                                                                                                                                                                                                                                                                                                                                                                                                                                                                                                                                                                                                                                                                                                                                                                                                                                                                                                                                                                                                                                                                                                                                                                                                                                                                                                                                                                                                                                                                                             | Infra & Building          | 17,442.54                  | 39,806.90 | 43,82%              |
| <b>A</b>                                                                                                                                                                                                                                                                                                                                                                                                                                                                                                                                                                                                                                                                                                                                                                                                                                                                                                                                                                                                                                                                                                                                                                                                                                                                                                                                                                                                                                                                                                                                                                                                                                                                                                                                                                                                                                                                                                                                                                                                                                                                                                                       | Energy & Industrial Plant | 725.59                     | 7,671.89  | 9,46%               |
| fin the second s | Property                  | 657.23                     | 2,976.51  | 22,08%              |