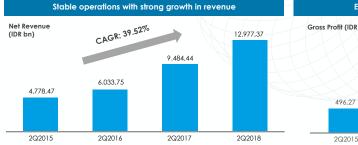

## PRUDENT FINANCIAL PROFILE WITH STABLE CASH FLOWS AND MARGIN

Effective cost management with stable gross profit

Strong momentum with upward profitability

Stable operational management with upward profitability