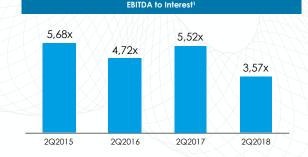

# STRONG FINANCIAL PERFORMANCE & BALANCE SHEET

Debt\* to equity

@PTWijayaKarya

0

ptwijayakarya

Total Debt to Equity

WIJAYA KARYA TV

1. EBITDA to Interest calculated as EBITDA divided by finance costs \*Consists of short term loans, medium term notes and long term loans only