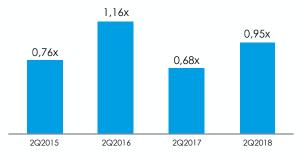

# STRONG FINANCIAL PERFORMANCE & BALANCE SHEET

Debt\* to equity

@PTWijayaKarya

0

ptwijayakarya

Total Debt to Equity

WIJAYA KARYA TV

1. EBITDA to Interest calculated as EBITDA divided by finance costs \*Consists of short term loans, medium term notes and long term loans only