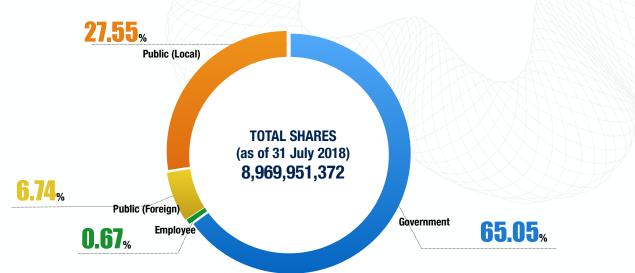

# SHAREHOLDERS STRUCTURE

| Shareholders | 2014   | 2015   | 2016   | 2017   | 07M18  |
|--------------|--------|--------|--------|--------|--------|
| Government   | 65,05% | 65,05% | 65,05% | 65,05% | 65,05% |
| Employee     | 1,23%  | 1,12%  | 0,76%  | 0,69%  | 0,67%  |
| Public       |        |        |        |        |        |
| - Foreign    | 18,13% | 15,59% | 11,07% | 8,86%  | 6,74%  |
| - Local      | 15,59% | 18,24% | 23,13% | 25,40% | 27,55% |