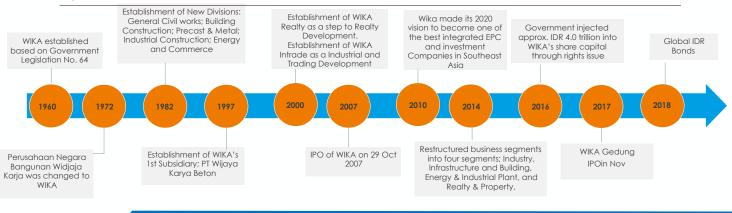

#### **Brief Overview**

- Established in 1960 under the name Perusahaan Negara Bangunan Widjaja Karja, WIKA is one of the largest listed state-owned engineering, procurement and construction ("EPC") companies in Indonesia with diversified construction projects
- Four business segments: Industry, Infrastructure and Building, Energy and Industrial Plant, and Realty & Property.
- The market capitalization of WIKA as of September 30 2017 was IDR 16.06 Trillion
- As of September 30, 2017, WIKA is owned by the Government as to 65.05% and by public shareholders as to 34.95%
- Total order book as of 30 September 2017 was valued at IDR 95.67 Trillion
- Successfully undertaken key national infrastructure projects including the Bolikpapan-Samarinda Toll Road, the Semanggi Interchange, the Jatigede Dam, Soekarno-Hatta Airport Terminal 3, the Ngurah Rai Airport and the Suramadu Bridge, the Serang-Panimbang Toll Road and the Jakarta-Bandung High Speed Railway.

Key Milestones

ptwijayakarya

🕑 WIJAYA KARYA TV

💴 @PTWijayaKarya

ptwijayakarya

🖸 WIJAYA KARYA TV