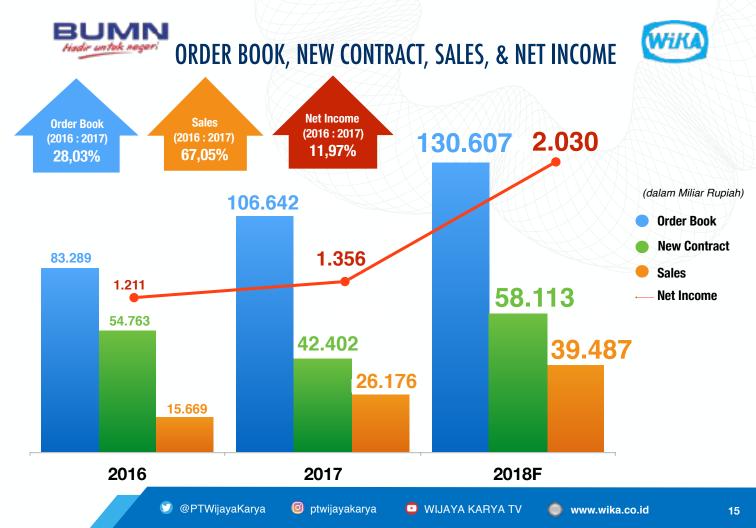

# **FINANCIAL HIGHLIGHTS**

@PTWijayaKarya

o ptwijayakarya

WIJAYA KARYA TV

2Q 2018 KEY FIGURES

| Industry      1,587.75        GPM      21.30%        Infra & Building      8,565.96 | 2Q2017                    |  |
|-------------------------------------------------------------------------------------|---------------------------|--|
| GPM      21.30%      4.        Infra & Building      8,565.96      +3               | 83%                       |  |
|                                                                                     | - <b>4.53%</b><br>500 bps |  |
|                                                                                     | <b>36.98%</b><br>+19 bps  |  |
|                                                                                     | +92.54%<br>+12 bps        |  |
| Property 347.46 +2                                                                  | 21.83%<br>451 bps         |  |
| Gross Profit 1,486.23 47,                                                           | 35%                       |  |
| Gross Profit Margin 11.45% +82                                                      | 2 bps                     |  |
| Group Net Income 632.52 30,                                                         | ,01%                      |  |

| BUMN<br>Hadir untak negeri                                                                                                                                                                                                                                                                                                                                                                                                                                                                                                                                                                                                                                                                                                                                                                                                                                                                                                                                                                                                                                                                                                                                                                                                                                                                                                                                                                                                                                                                                                                                                                                                                                                                                                                                                                                                                                                                                                                                                                                                                                                                                                     | NEW CONTRA                | ACT ACHIEVE<br>AR TO DATE) | MENT      | WiKA                |
|--------------------------------------------------------------------------------------------------------------------------------------------------------------------------------------------------------------------------------------------------------------------------------------------------------------------------------------------------------------------------------------------------------------------------------------------------------------------------------------------------------------------------------------------------------------------------------------------------------------------------------------------------------------------------------------------------------------------------------------------------------------------------------------------------------------------------------------------------------------------------------------------------------------------------------------------------------------------------------------------------------------------------------------------------------------------------------------------------------------------------------------------------------------------------------------------------------------------------------------------------------------------------------------------------------------------------------------------------------------------------------------------------------------------------------------------------------------------------------------------------------------------------------------------------------------------------------------------------------------------------------------------------------------------------------------------------------------------------------------------------------------------------------------------------------------------------------------------------------------------------------------------------------------------------------------------------------------------------------------------------------------------------------------------------------------------------------------------------------------------------------|---------------------------|----------------------------|-----------|---------------------|
| order b0<br><b>94,17</b>                                                                                                                                                                                                                                                                                                                                                                                                                                                                                                                                                                                                                                                                                                                                                                                                                                                                                                                                                                                                                                                                                                                                                                                                                                                                                                                                                                                                                                                                                                                                                                                                                                                                                                                                                                                                                                                                                                                                                                                                                                                                                                       |                           | YTD                        | 2018F     | % of 2018<br>target |
| NEW CONTR                                                                                                                                                                                                                                                                                                                                                                                                                                                                                                                                                                                                                                                                                                                                                                                                                                                                                                                                                                                                                                                                                                                                                                                                                                                                                                                                                                                                                                                                                                                                                                                                                                                                                                                                                                                                                                                                                                                                                                                                                                                                                                                      | RACT                      | 21,803.15                  | 58,113.87 | 37,52%              |
| ų                                                                                                                                                                                                                                                                                                                                                                                                                                                                                                                                                                                                                                                                                                                                                                                                                                                                                                                                                                                                                                                                                                                                                                                                                                                                                                                                                                                                                                                                                                                                                                                                                                                                                                                                                                                                                                                                                                                                                                                                                                                                                                                              | Industry                  | 2,977.80                   | 7,658.56  | 38,88%              |
| Ta                                                                                                                                                                                                                                                                                                                                                                                                                                                                                                                                                                                                                                                                                                                                                                                                                                                                                                                                                                                                                                                                                                                                                                                                                                                                                                                                                                                                                                                                                                                                                                                                                                                                                                                                                                                                                                                                                                                                                                                                                                                                                                                             | Infra & Building          | 17,442.54                  | 39,806.90 | 43,82%              |
| <b>A</b>                                                                                                                                                                                                                                                                                                                                                                                                                                                                                                                                                                                                                                                                                                                                                                                                                                                                                                                                                                                                                                                                                                                                                                                                                                                                                                                                                                                                                                                                                                                                                                                                                                                                                                                                                                                                                                                                                                                                                                                                                                                                                                                       | Energy & Industrial Plant | 725.59                     | 7,671.89  | 9,46%               |
| fin the second s | Property                  | 657.23                     | 2,976.51  | 22,08%              |

## NEW CONTRACTS AND CARRY OVER (FY2018F)

# ORDER BOOK (IDR. BIO) 2018F **130,607.97**