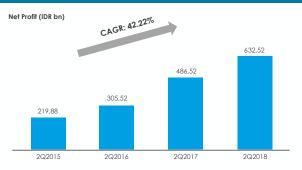

## PRUDENT FINANCIAL PROFILE WITH STABLE CASH FLOWS AND MARGIN

Effective cost management with stable gross profit

Strong momentum with upward profitability

Stable operational management with upward profitability