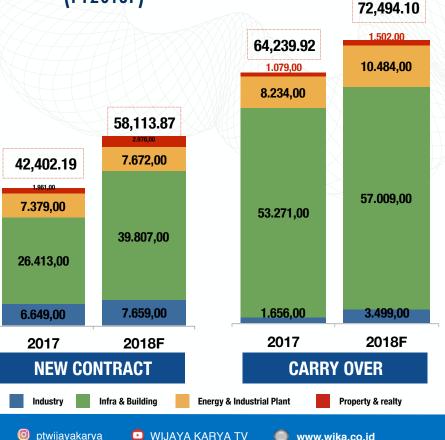

| Energy & Industrial Plant | 725.59                     | 7,671.89  | 9,46%               |
| fin the second s | Property                  | 657.23                     | 2,976.51  | 22,08%              |











## NEW CONTRACTS AND CARRY OVER (FY2018F)

# ORDER BOOK (IDR. BIO) 2018F **130,607.97**

### 2018 MAJOR AWARDED PROJECTS

- Terminal Kijing Mempawah IDR.2,49 Tn
- Flyover Teluk Lamong IDR.1,19 Tn
- Logement 1,000 unit in Kourifa, Algeria IDR.392,94 Bn
- Logement 400 unit AADL in Kourifa, Algeria IDR.154,33 Bn
- Limbang Bridge in Malaysia IDR.225,65 Bn
- TBBM Facilities Surabaya -Banyuwangi, IDR.207,40 Bn
- School Building In Jakarta 3 Package, IDR.503 Bn
- Mandiri University in Jakarta, IDR.330 Bn

@PTWijayaKarya





# GOVT INFRASTRUCTURE PLANS AND SOE'S ROLES



Infrastructure Projects undertaken by WIKA which are listed as National Strategic Projects

| No | Project                            | Contract Value    | SOE Role                |  |
|----|------------------------------------|-------------------|-------------------------|--|
| 1  | Bogor Outer Ring Road Toll<br>Road | IDR788 Bio        | Contractor              |  |
| 2  | LRT Kelapa Gading                  | IDR 5.2 Trillion  | Contractor              |  |
| 3  | MRT Elevated                       | IDR 1 Trillion    | Contractor              |  |
| 4  | MRT Underground                    | IDR 344 Bio       | Contractor              |  |
| 5  | APMS Cengkareng                    | IDR 1.2 Trillion  | Contractor              |  |
| 6  |