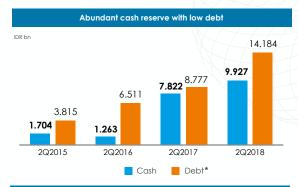

## PRUDENT FINANCIAL PROFILE WITH STABLE CASH FLOWS AND MARGIN

Effective cost management with stable gross profit

Strong momentum with upward profitability

Stable operational management with upward profitability

# STRONG FINANCIAL PERFORMANCE & BALANCE SHEET

Debt\* to equity

@PTWijayaKarya

0

ptwijayakarya

Total Debt to Equity

WIJAYA KARYA TV

1. EBITDA to Interest calculated as EBITDA divided by finance costs \*Consists of short term loans, medium term notes and long term loans only