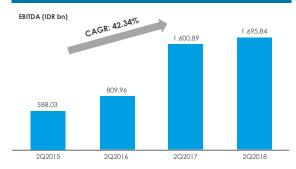

## PRUDENT FINANCIAL PROFILE WITH STABLE CASH FLOWS AND MARGIN

Effective cost management with stable gross profit

Strong momentum with upward profitability

Stable operational management with upward profitability