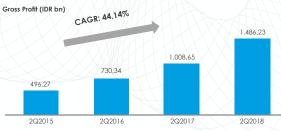

## PRUDENT FINANCIAL PROFILE WITH STABLE CASH FLOWS AND MARGIN

Effective cost management with stable gross profit

Strong momentum with upward profitability

Stable operational management with upward profitability