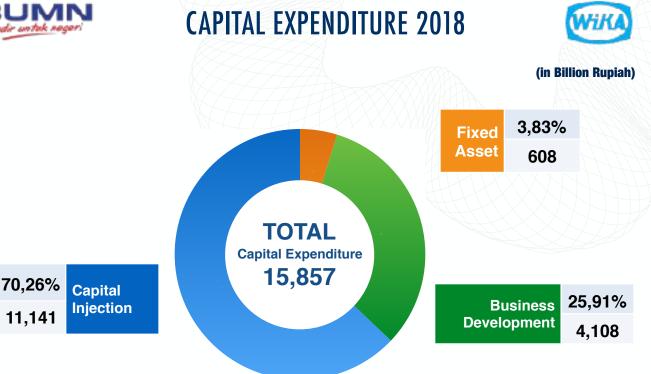

n RoadIDR 368 BioManado Bitung Toll RoadIDR 159 BioPaselloreng DamIDR 605 BioKuwil Kawangkoan DamIDR 605 BioPamukkulu DamIDR 619 BioBendungan Lau SimemeIDR 733 BioPatimban PortIDR 727 Bio |

o ptwijayakarya

WIJAYA KARYA TV



## PRUDENT FINANCIAL PROFILE WITH STABLE CASH FLOWS AND MARGIN





Effective cost management with stable gross profit



Strong momentum with upward profitability



Stable operational management with upward profitability



0 ptwijayakarya

WIJAYA KARYA TV



# STRONG FINANCIAL PERFORMANCE & BALANCE SHEET





Debt\* to equity



@PTWijayaKarya

0

ptwijayakarya



Total Debt to Equity



WIJAYA KARYA TV

1. EBITDA to Interest calculated as EBITDA divided by finance costs \*Consists of short term loans, medium term notes and long term loans only

www.wika.co.id





0 ptwijayakarya 🖸 WIJAYA KARYA TV





# SHAREHOLDERS STRUCTURE





| Shareholders | 2014   | 2015   | 2016   | 2017   | 07M18  |
|--------------|--------|--------|--------|--------|--------|
| Government   | 65,05% | 65,05% | 65,05% | 65,05% | 65,05% |
| Employee     | 1,23%  | 1,12%  | 0,76%  | 0,69%  | 0,67%  |
| Public       |        |        |        |        |        |
| - Foreign    | 18,13% | 15,59% | 11,07% | 8,86%  | 6,74%  |
| - Local      | 15,59% | 18,24% | 23,13% | 25,40% | 27,55% |



### WIKA Business Realignment 2018 - 2023

Tamansari Lagoon Makassar

Control on Really Sectors Source Sources Sources

### PT WIJAYA KARYA (PERSERO) TBK. CONCESSIONS PLAN





ptwiayakarya.

.

www.wika.co.id

### RASIO KEUANGAN KONSOLIDASI 5 TAHUN

۲



| Rasio Keuangan